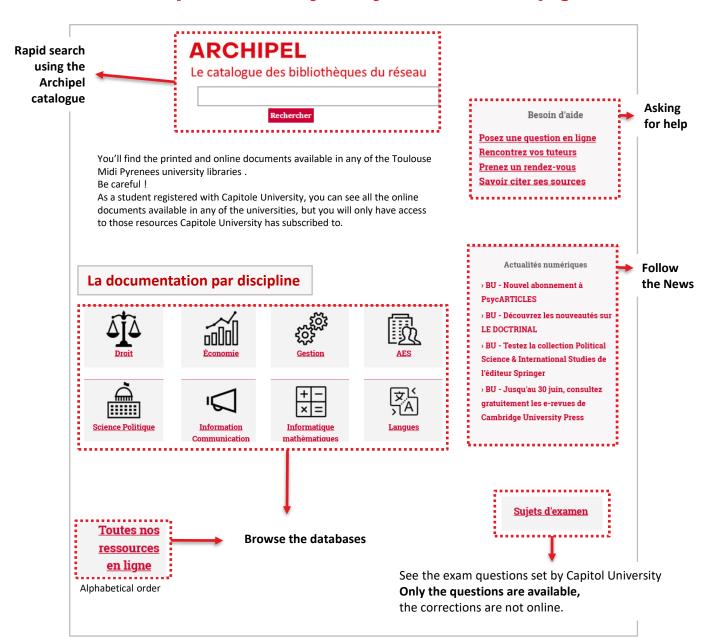

# The Capitole University library - Documentation page

## **Database access**

#### Besoin d'aide

#### **Asking a question**

Librarians of the Toulouse network will answer you:

- immediately by **chat**and by **sms**at 06 44 60 42 22 from Monday to Friday between 9am and 6pm
- within72h by email

#### Meet a tutor

The tutors (Master's or PhD students), are available, **no appointment required**, **from Monday to Saturday** between September and April. They can help you organiseyour work or find appropriate documents on any of the subjects.

#### Making an appointment

Click on the link if you'd like some **personalised help** with finding the right documents for your assignments (presentations, memoir, etc.).