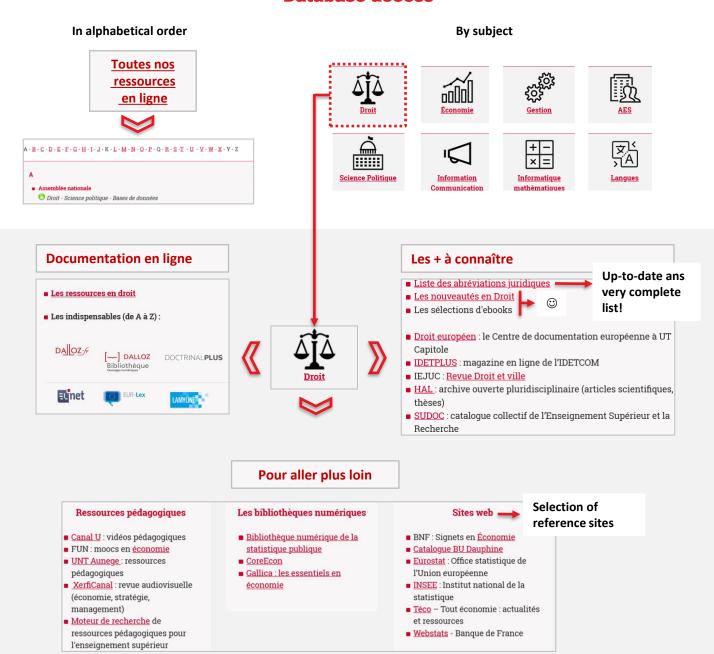

## UNIVERSITY LIBRARY'S DOCUMENTATION

By using CapitoleUniversity's website,

you can access a wide range of printed and digital documentation services run by the library.

### To access it



Whether you're on or off the campus, don't forget to connect to your digital workspace: :https://intranet.ut-capitole.fr/





, click on (Online library).

# The Capitole University library - Documentation page





## **Database access**



#### Besoin d'aide



#### **Asking a question**

Librarians of the Toulouse network will answer you:

- immediately by **chat**and by **sms**at 06 44 60 42 22 from Monday to Friday between 9am and 6pm
- within72h by email



#### Meet a tutor

The tutors (Master's or PhD students), are available, **no appointment required**, **from Monday to Saturday** between September and April. They can help you organiseyour work or find appropriate documents on any of the subjects.



#### Making an appointment

Click on the link if you'd like some **personalised help** with finding the right documents for your assignments (presentations, memoir, etc.).